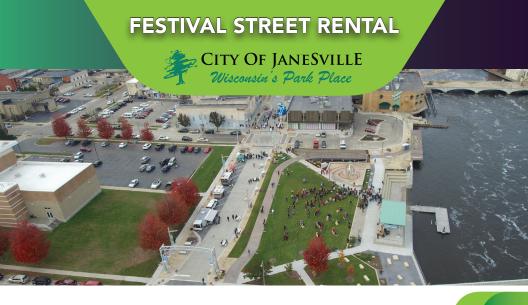

## Host your special event on Festival Street!

(Located on River Street in the Town Square between Milwaukee and Court Streets in downtown Janesville)

## **TOWN SQUARE AMENITIES INCLUDE:**

- JP Cullen Memorial Pavilion rental option
- Water feature with lights and music
- Street closure options
- Nearby parking, including handicapped parking
- Small watercraft launch/access to Rock River
- An adjacent great lawn area
- Public restrooms nearby
- Electrical outlets
- Zero-degree curbs for easy access
- Ice Age Trail access
- A dog friendly environment year-round